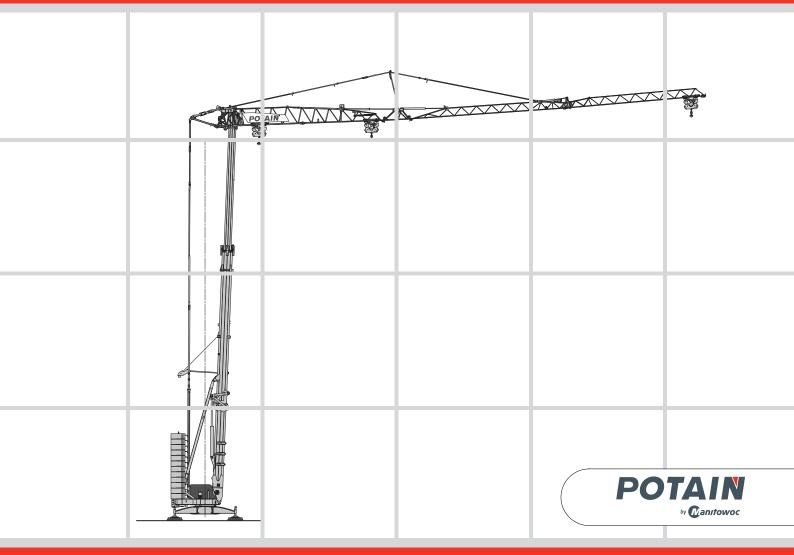

## **HUP 32-27**

# 32m Self-Erecting Crane Telescopic Mast

Specifications and data not binding. Subject to modification without notice

TEL: 01527 889 889 FAX: 01527 889 879

EMAIL: info@ladybirdcranehire.co.uk WEB: www.ladybirdcranehire.co.uk