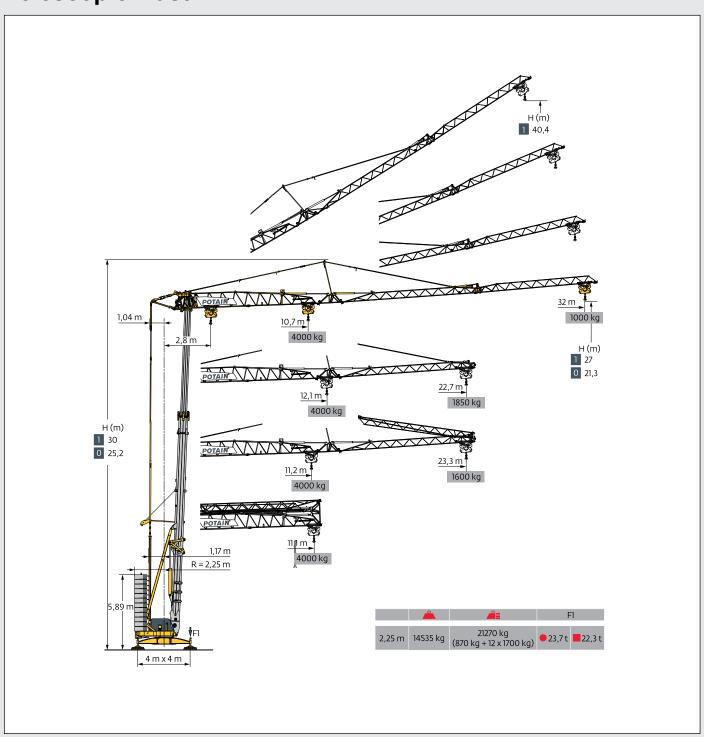

# 32m Self-Erecting Crane Telescopic Mast

Specifications and data not binding. Subject to modification without notice

TEL: 01527 889 889 FAX: 01527 889 879

EMAIL: info@ladybirdcranehire.co.uk WEB: www.ladybirdcranehire.co.uk

## **HUP 32-27**

Specifications and data not binding. Subject to modification without notice

TEL: 01527 889 889 FAX: 01527 889 879

EMAIL: info@ladybirdcranehire.co.uk WEB: www.ladybirdcranehire.co.uk